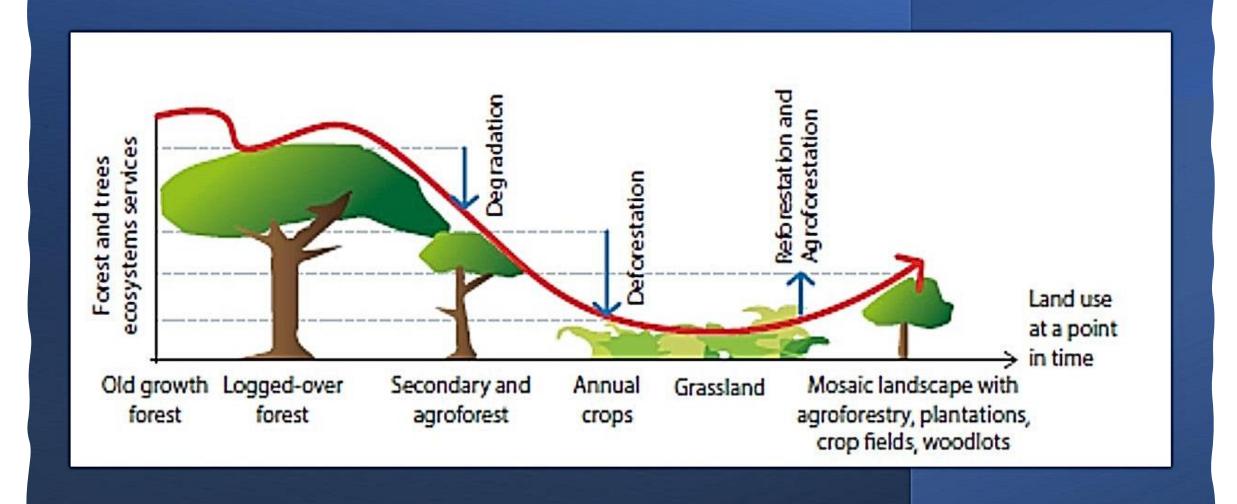

#### Contributions to science

 State-of-the-art syntheses on tree/forest water interactions and teleconnections

- Operationalizing links among climate change adaptation and mitigation in a FLR context
- Land Degradation Surveillance Framework to diagnose land and soil health across landscapes

Contributions to global narratives and discourses

- Conceptual, monitoring and assessment frameworks, good practice principles
- Guidance and scholarly syntheses on FLR and gender
- Clarifying the "L" in FLR for enhanced design, implementation and monitoring

# Contributions to policy and governance

 Assessments on design and implementation gaps in FLR initiatives, national programs and projects

 Policy and legal levers to promote natural forest regrowth for multiple benefits

Scholarly syntheses on FLR and governance

Focusing on actors on the ground

Capacity needs assessments

 Multistakeholder dialogue frameworks for inter-sectoral and inter-institutional integration

 Participatory monitoring frameworks and citizen science approaches