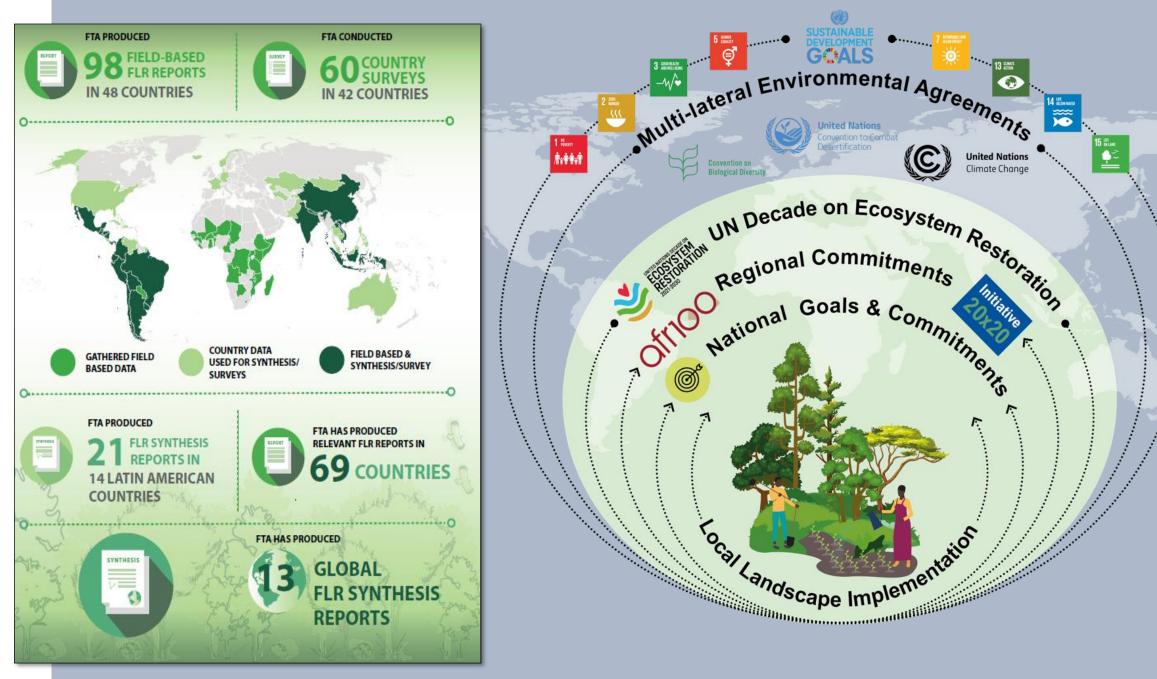

#### Contributions to science

 State-of-the-art syntheses on tree/forest water interactions and teleconnections

- Operationalizing links among climate change adaptation and mitigation in a FLR context
- Land Degradation Surveillance Framework to diagnose land and soil health across landscapes

Contributions to global narratives and discourses

- Conceptual, monitoring and assessment frameworks, good practice principles
- Guidance and scholarly syntheses on FLR and gender
- Clarifying the "L" in FLR for enhanced design, implementation and monitoring

# Contributions to policy and governance

 Assessments on design and implementation gaps in FLR initiatives, national programs and projects

 Policy and legal levers to promote natural forest regrowth for multiple benefits

Scholarly syntheses on FLR and governance

Focusing on actors on the ground

Capacity needs assessments

 Multistakeholder dialogue frameworks for inter-sectoral and inter-institutional integration

 Participatory monitoring frameworks and citizen science approaches

Contributions to national and international dialogues and commitments